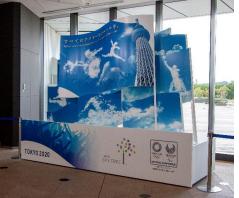

Time Period: Tuesday September 1, 2020  $\sim$  Information

- 1 Location of the Photo Spots
- Tembo Deck Floor 350
- 4th Floor Entrance Floor
- · 5th Floor Exit Floor
- (2) Promotional Banners
- Tembo Deck Floor 350
- · 4th Floor Main Entrance
- · 4th Floor North Entrance

△Photo Spot on the 4th Floor – Entrance Floor

△ Promotional Image

 $\triangle$  Photo Spot on the 5th Floor – Exit Floor

 $\triangle$ Photo Spot on the Tembo Deck Floor 350