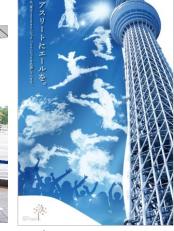

TOBU TOWER SKYTREE CO., LTD., an Official Supporter of the Olympic and Paralympic Games Tokyo 2020, which operates TOKYO SKYTREE-the world's tallest tower- has placed various photo spots and promotional banners using the promotional image of "Support to All Athletes". We enliven the momentum with this opportunity and send cheers for every athletes.

△Photo Spot on the 4th Floor – Entrance Floor

△ Promotional Image

 $\triangle$  Photo Spot on the 5th Floor – Exit Floor

 $\triangle$ Photo Spot on the Tembo Deck Floor 350