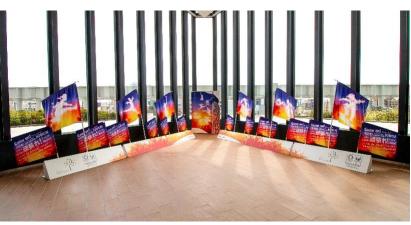

Time Period: Tuesday September 1, 2020  $\sim$  Information

- 1 Location of the Photo Spots
- Tembo Deck Floor 350
- 4th Floor Entrance Floor
- · 5th Floor Exit Floor
- (2) Promotional Banners
- Tembo Deck Floor 350
- · 4th Floor Main Entrance
- · 4th Floor North Entrance

△Photo Spot on the 4th Floor – Entrance Floor

△ Promotional Image

 $\triangle$  Photo Spot on the 5th Floor – Exit Floor

 $\triangle$ Photo Spot on the Tembo Deck Floor 350