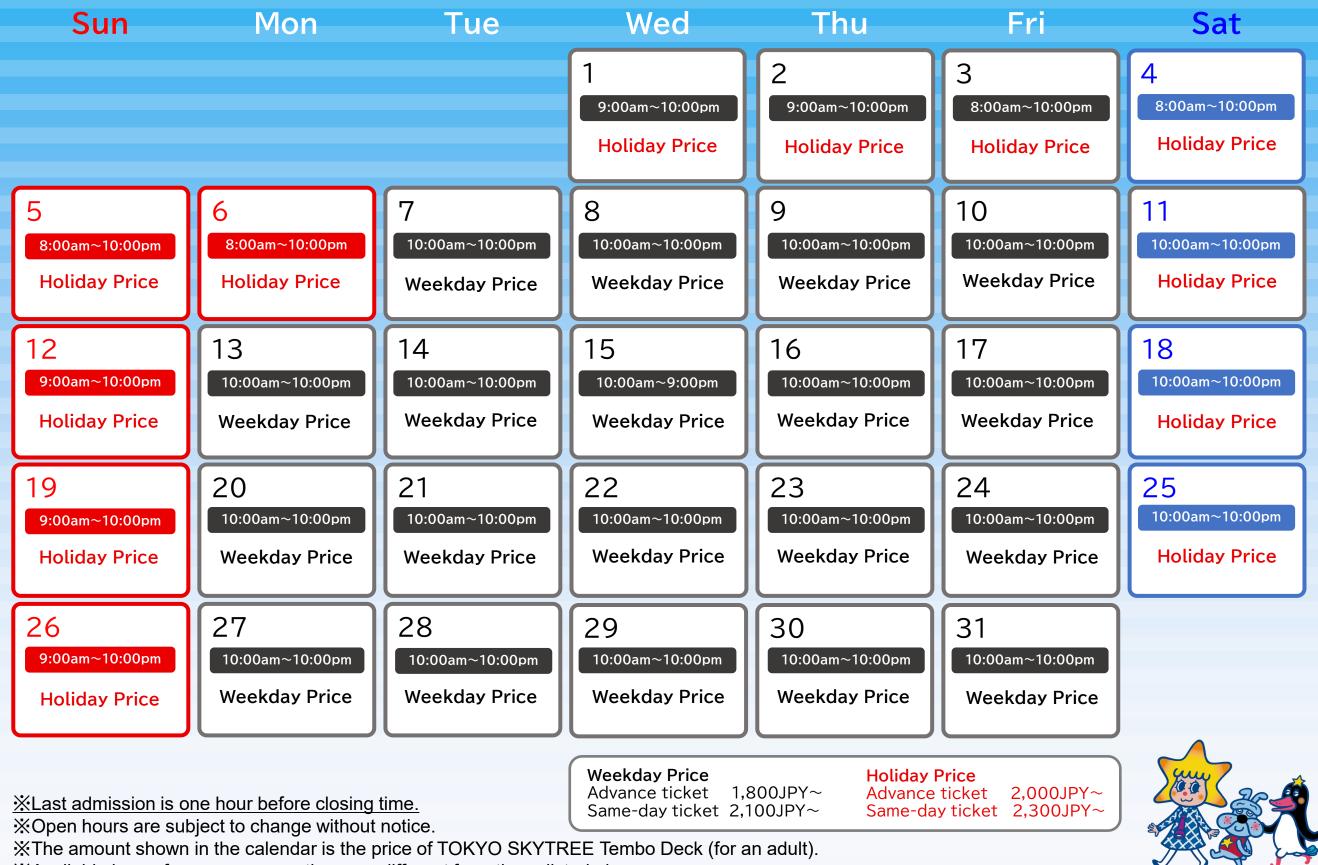

## TOKYO SKYTREE<sup>®</sup> CALENDAR

## May 2024

\*Available hours for group reservations are different from those listed above.

©TOKYO-SKYTREE

| TOKYO SKYTREE® CALENDAR               |                                                                                                                                                                                                                                                                                                                                                |                                  |                                  | June 2024                        |                                  |                                  |
|---------------------------------------|------------------------------------------------------------------------------------------------------------------------------------------------------------------------------------------------------------------------------------------------------------------------------------------------------------------------------------------------|----------------------------------|----------------------------------|----------------------------------|----------------------------------|----------------------------------|
| Sun                                   | Mon                                                                                                                                                                                                                                                                                                                                            | Tue                              | Wed                              | Thu                              | Fri                              | Sat                              |
|                                       |                                                                                                                                                                                                                                                                                                                                                |                                  |                                  |                                  |                                  | 1<br>10:00am~10:00pm             |
|                                       |                                                                                                                                                                                                                                                                                                                                                |                                  |                                  |                                  |                                  | Holiday Price                    |
| 2                                     | 3                                                                                                                                                                                                                                                                                                                                              | 4                                | 5                                | 6                                | 7                                | 8                                |
| 9:00am~10:00pm<br>Holiday Price       | 10:00am~10:00pm<br>Weekday Price                                                                                                                                                                                                                                                                                                               | 10:00am~10:00pm<br>Weekday Price | 10:00am~10:00pm<br>Weekday Price | 10:00am~10:00pm<br>Weekday Price | 10:00am~10:00pm<br>Weekday Price | 10:00am~10:00pm<br>Holiday Price |
| 9                                     | 10                                                                                                                                                                                                                                                                                                                                             | 11                               | 12                               | 13                               | 14                               | 15                               |
| 9:00am~10:00pm                        | 10:00am~10:00pm                                                                                                                                                                                                                                                                                                                                | 10:00am~10:00pm                  | 10:00am~10:00pm                  | 10:00am~10:00pm                  | 10:00am~10:00pm                  | 10:00am~10:00pm                  |
| Holiday Price                         | Weekday Price                                                                                                                                                                                                                                                                                                                                  | Weekday Price                    | Weekday Price                    | Weekday Price                    | Weekday Price                    | Holiday Price                    |
| 16                                    | 17                                                                                                                                                                                                                                                                                                                                             | 18                               | 19                               | 20                               | 21                               | 22                               |
| 9:00am~10:00pm<br>Holiday Price       | 10:00am~10:00pm<br>Weekday Price                                                                                                                                                                                                                                                                                                               | 10:00am~10:00pm<br>Weekday Price | 10:00am~10:00pm<br>Weekday Price | 10:00am~10:00pm<br>Weekday Price | 10:00am~10:00pm<br>Weekday Price | 10:00am~10:00pm<br>Holiday Price |
| 23                                    | 24                                                                                                                                                                                                                                                                                                                                             | 25                               | 26                               | 27                               | 28                               | 29                               |
| 9:00am~10:00pm<br>Holiday Price       | 10:00am~10:00pm<br>Weekday Price                                                                                                                                                                                                                                                                                                               | 10:00am~10:00pm<br>Weekday Price | 10:00am~10:00pm<br>Weekday Price | 10:00am~10:00pm<br>Weekday Price | 10:00am~10:00pm<br>Weekday Price | 10:00am~10:00pm<br>Holiday Price |
| 30<br>9:00am~10:00pm<br>Holiday Price | Weekday Price Holiday Price   Advance ticket 1,800JPY~   Same-day ticket 2,100JPY~   Same-day ticket 2,300JPY~   Same-day ticket 2,000JPY~   Same-day ticket 2,300JPY~   Same-day ticket 2,300JPY~ |                                  |                                  |                                  |                                  |                                  |