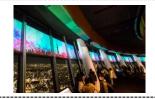

#### ◆About SKYTREE ROUND THEATER®

SKYTREE ROUND THEATER is an image projection performance space with a giant screen covering  $255^\circ$  of the  $360^\circ$  of window space surrounding the TOKYO SKYTREE Tembo Deck Floor 350 for a linear screen width of about 110 meters and a height of 2 meters, astonishing audiovisual realism delivered by 18 speakers and 34 projectors.