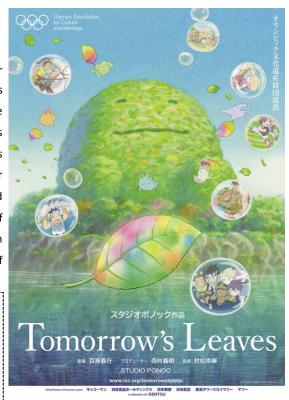

△"Tomorrow's Leaves" concept image

#### **Production overview**

■ Title: "Tomorrow's Leaves"

■ Commissioned by: Olympic Foundation for Culture and Heritage

■ Production: Studio Ponoc

■ Synopsis: The annual arrival of the message leaf causes concern – something is undeniably wrong. Its usually vibrant and lasting colors quickly fade, and it suddenly withers and crumbles. Five envoys, from five diverse lands, are dispatched to find out what has happened. The envoys travel to a distant land, quietly guided by tiny spirits. Each envoy has its own strengths and vulnerabilities. They compete and support each other as they draw closer to their destination, facing treacherous terrain and difficult conditions. Through athletic challenges and the uniting power of sport, they discover the positive fundamental values that come with playful competition. Together, the envoys approach near the source of the message leaf. Can they restore life to a future in peril?