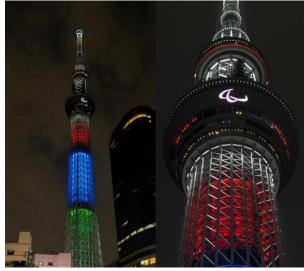

Special lighting scheme inspired by the Paralympic symbol colors (Conceptual image)

Three Agitos Laser mapping (Conceptual image)

**Presentation period** Aug. 24 (Tue.) to Aug. 30 (Mon.), 6:45 PM to 6:00 AM Aug. 31 (Tue.) to Sep. 5 (Sun.), 6:30 PM to 6:00 AM